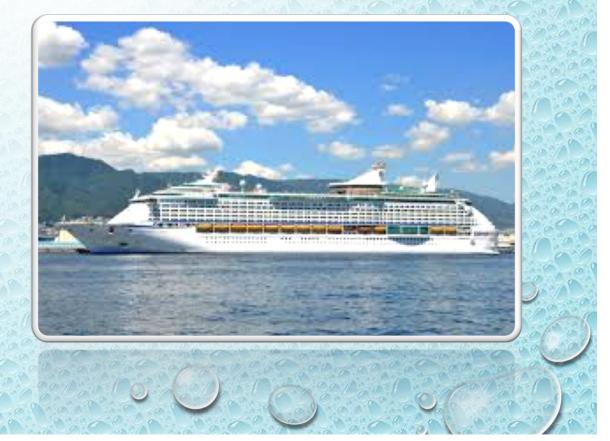

# **READING ROOM**

ACTIVITY

#### **CRUISE SHIP**

A LUXURY VESSEL USED FOR
 PASSENGER ON A PLEASURE VOYAGE



#### **SUBMARINE**

IS UNDERWATER SELF PROPELLED THAT IS
 DESIGNED AND BUILT TO PERFORM
 UNDERWATER OPERATIONS FOR A
 STIPULATED AMOUNT OF TIME



### SAIL BOAT

- RELATIVELY A SMALL BOAT THAT USES WIND
   POWER TO PROPEL IT FORWARD
- THE MORE STRONG WIND IS, THE QUICKLIER
   A SAILBOAT CAN MOVE



#### HOVERCRAFT

- A VEHICLE SUPPORTED AND MOVED BY A
   CUSHION OF AIR BLOWING DOWNWARDS
- IT IS USED ON WATER, LAND, ICE AND ANY
   AREA WHERE THE SURFACES IS SMOOTH



#### **CONTAINER SHIP**

 AN OCEANGOING VESSEL DESIGNED TO TRANSPORT LARGE, STANDARD SIZED CONTAINER OF FREIGHT



## YACHT

- POWER VESSELS THAT USED SOME OF THEM
  FOR PLEASURE, RACING AND CRUISING
- IT DEPENDS ON HOW IT HAS BEEN USED FOR, BUT MOSTLY THESE VESSELS HAVE CABIN WITH FULL COMMODITIES



#### THANK YOU FOR LENDI