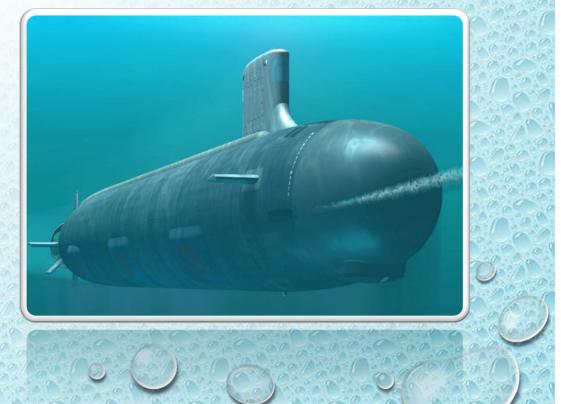

#### **SUBMARINE**

IS UNDERWATER SELF PROPELLED THAT IS
 DESIGNED AND BUILT TO PERFORM
 UNDERWATER OPERATIONS FOR A
 STIPULATED AMOUNT OF TIME