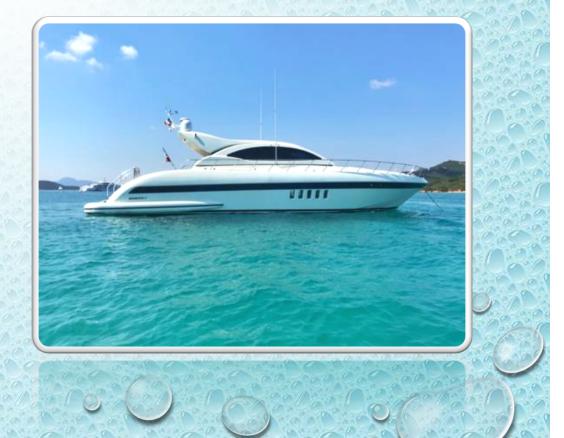

## YACHT

- POWER VESSELS THAT USED SOME OF THEM
  FOR PLEASURE, RACING AND CRUISING
- IT DEPENDS ON HOW IT HAS BEEN USED FOR, BUT MOSTLY THESE VESSELS HAVE CABIN WITH FULL COMMODITIES