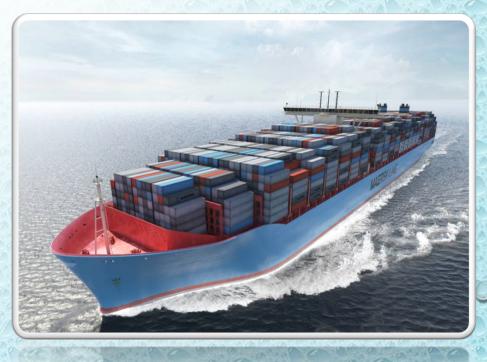

#### **CONTAINER SHIP**

 AN OCEANGOING VESSEL DESIGNED TO TRANSPORT LARGE, STANDARD SIZED CONTAINER OF FREIGHT