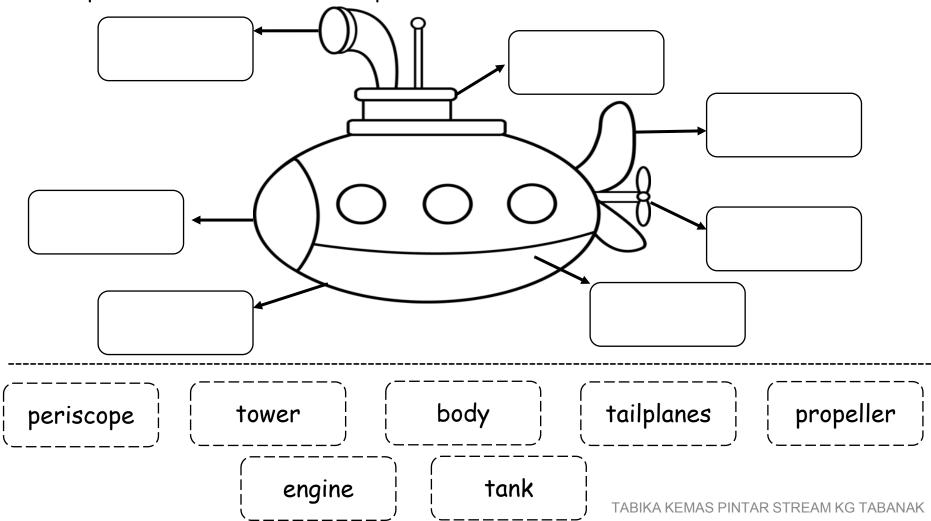

TED AMOUNT OF TIME



### SAIL BOAT

- RELATIVELY A SMALL BOAT THAT USES WIND
   POWER TO PROPEL IT FORWARD
- THE MORE STRONG WIND IS, THE QUICKLIER
   A SAILBOAT CAN MOVE



#### HOVERCRAFT

- A VEHICLE SUPPORTED AND MOVED BY A
   CUSHION OF AIR BLOWING DOWNWARDS
- IT IS USED ON WATER, LAND, ICE AND ANY
   AREA WHERE THE SURFACES IS SMOOTH



#### **CONTAINER SHIP**

 AN OCEANGOING VESSEL DESIGNED TO TRANSPORT LARGE, STANDARD SIZED CONTAINER OF FREIGHT



## YACHT

- POWER VESSELS THAT USED SOME OF THEM
  FOR PLEASURE, RACING AND CRUISING
- IT DEPENDS ON HOW IT HAS BEEN USED FOR, BUT MOSTLY THESE VESSELS HAVE CABIN WITH FULL COMMODITIES



#### THANK YOU FOR LENDING ME YOUR EYES AND EARS

Name : \_\_\_\_\_ Class : \_\_\_\_\_

#### SUBMARINE

Cut and paste the words to label the picture.