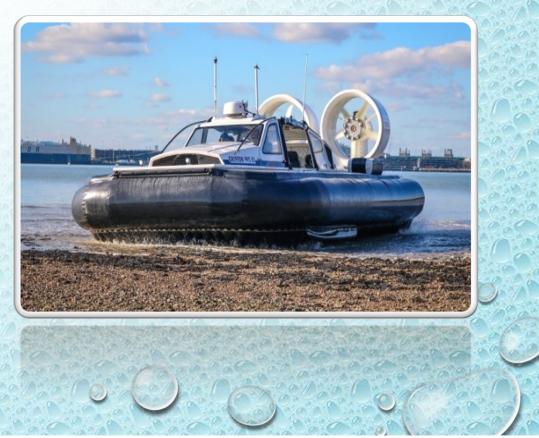

#### HOVERCRAFT

- A VEHICLE SUPPORTED AND MOVED BY A
   CUSHION OF AIR BLOWING DOWNWARDS
- IT IS USED ON WATER, LAND, ICE AND ANY
   AREA WHERE THE SURFACES IS SMOOTH