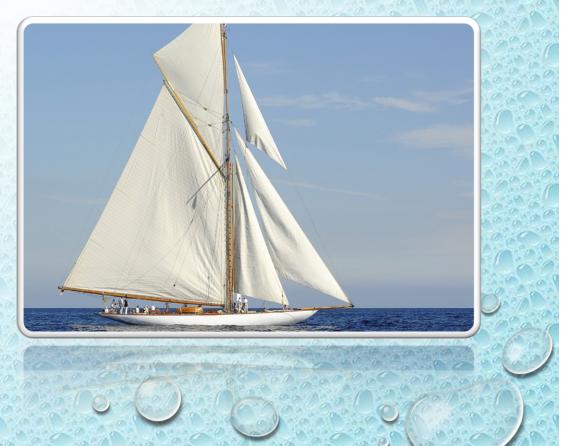

### SAIL BOAT

- RELATIVELY A SMALL BOAT THAT USES WIND
   POWER TO PROPEL IT FORWARD
- THE MORE STRONG WIND IS, THE QUICKLIER
   A SAILBOAT CAN MOVE